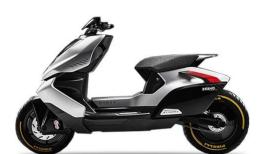

## **CFMOTO ZEEHO AE8 S+ '23 ( DEMO )**

€3.859€5.034 + TVA (-23%)

According to the manufacturer, the ZEEHO electric scooter has an autonomy of 190 km, reaches a maximum speed of 100 km/h and needs only 2.6s to accelerate from 0 to 50 km/h. The battery can be charged 2,500 times, equivalent to 300,000 kilometers in normal use. The fast charging function of the battery allows it to be charged to 80% in 2.5 hours.

The scooter is equipped with the latest technology such as neon LED lights, keyless start, Pirelli Diablo tires and 215 mm Brembo disc brakes with ABS.

CFMOTO stated that the ZEEHO is manufactured using the same hightech process as KTM, which is not surprising considering that the two companies have been working together since 2013.