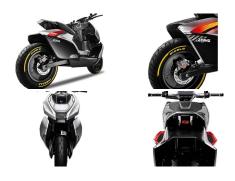

The scooter is equipped with the latest technology such as neon LED lights, keyless start, Pirelli Diablo tires and 215 mm Brembo disc brakes with ABS.

CFMOTO stated that the ZEEHO is manufactured using the same hightech process as KTM, which is not surprising considering that the two companies have been working together since 2013.