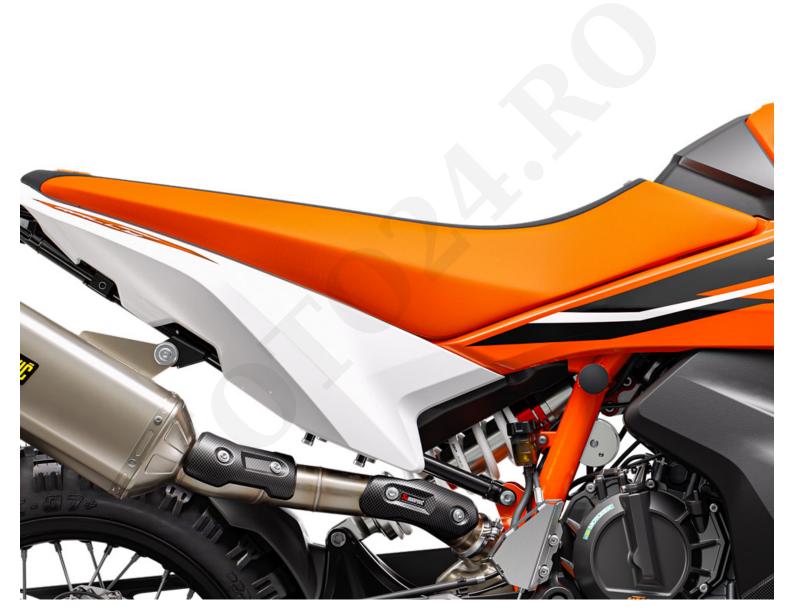

#### SEAT COMFORT

The 910 mm high, flat race-spec seat sets the tone when it comes to understanding the KTM 890 ADVENTURE R RALLY's intentions. Specially designed for offroad handling, the one-piece Rally seat provides unlimited freedom of movement and optimal contact with the machine. The two-tone seat cover provides exactly the right amount of grip in all weather conditions, while the tall seat height eases the transition from sitting to standing and general offroad maneuverability.