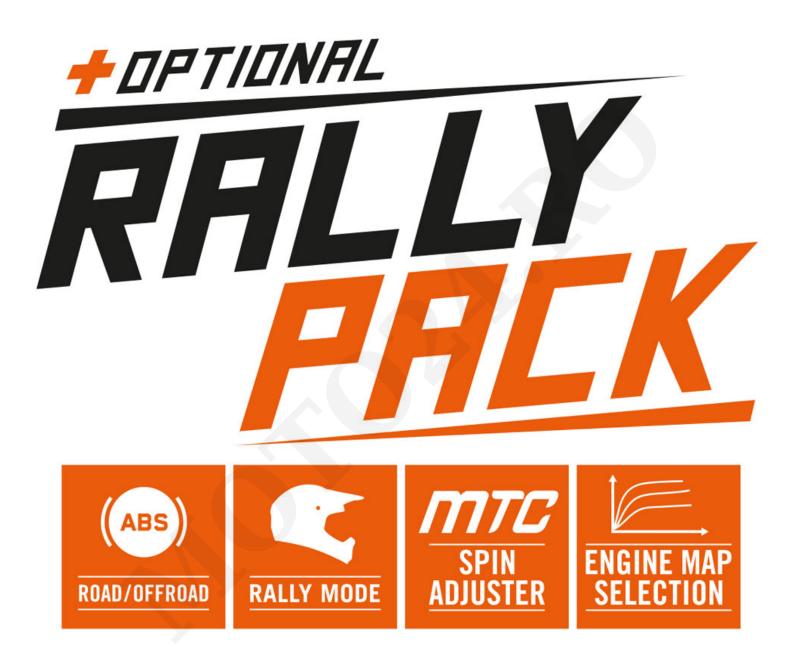

#### **TECH PACK**

The 2024 KTM 890 ADVENTURE R RALLY comes equipped with the TECH PACK as standard. Along with Motor Slip Regulation, Cruise Control, and QUICKSHIFTER+, the TECH PACK also most importantly includes the latest generation of RALLY MODE. Through adjustments via the TFT display, riders can adjust wheel slip in 10 levels to precisely match the condition of the surface. A level 0, traction control is eliminated completely, which is particularly useful in deep sand conditions, with 10 offering the highest level of TC intervention. RALLY MODE also deactivates anti-wheelie mode, and allows for throttle response adjustment in 3 levels, namely Street, Offroad, or Rally from smooth to aggressive.

## **TECH PACK**

The 2024 KTM 890 ADVENTURE R RALLY comes equipped with the TECH PACK as standard. Along with Motor Slip Regulation, Cruise Control, and QUICKSHIFTER+, the TECH PACK also most importantly includes the latest generation of RALLY MODE. Through adjustments via the TFT display, riders can adjust wheel slip in 10 levels to precisely match the condition of the surface. A level 0, traction control is eliminated completely, which is particularly useful in deep sand conditions, with 10 offering the highest level of TC intervention. RALLY MODE also deactivates anti-wheelie mode, and allows for throttle response adjustment in 3 levels, namely Street, Offroad, or Rally from smooth to aggressive.