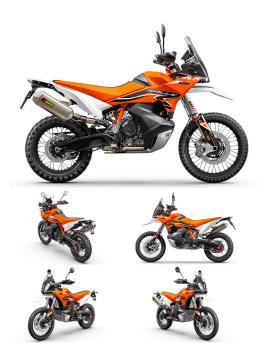

## KTM 890 ADVENTURE R RALLY - 2024 - UNICA IN ROMANIA!

€20.160 + TVA

- In stoc doar la Moto24.
- Oferta intocmita de: .....
- Numar telefon: .....
- Detalii: .....

Detalii suplimentare: ( Scaneaza cod QR )

# **SPECIFICATII TEHNICE**

Limited to only 700 worldwide, the all-Austrian-made 2024 KTM 890 ADVENTURE R RALLY rips into the mid-weight adventure landscape with all the rigor of a READY TO RACE Dakar machine. Thanks to race-spec WP XPLOR PRO Suspension, heavy-duty rims and a lightweight Akrapovic slip-on fitted as standard, the destination comes second. With its unmatched ability to dispatch everything from gravel switchbacks to single tracks, the KTM 890 ADVENTURE R RALLY sets the new standard when it comes to serious offroad travel capabilities.