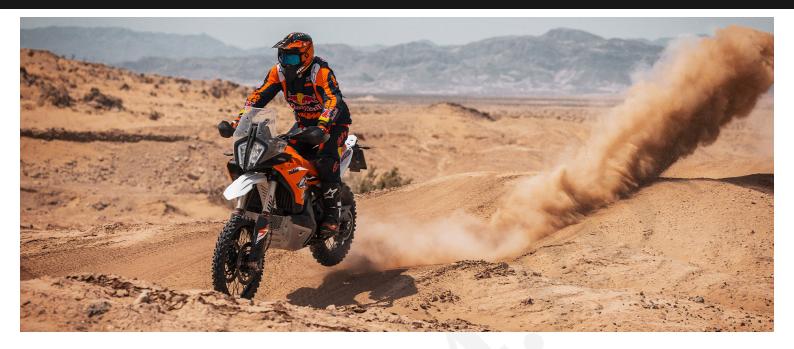

## KTM 890 ADVENTURE R RALLY - 2024 - UNICA IN ROMANIA!

€20.160 + TVA

- In stoc doar la Moto24.
- Oferta intocmita de: .....
- Numar telefon: .....
- Detalii: .....

Detalii suplimentare: ( Scaneaza cod QR )



# **SPECIFICATII TEHNICE**





Limited to only 700 worldwide, the all-Austrian-made 2024 KTM 890 ADVENTURE R RALLY rips into the mid-weight adventure landscape with all the rigor of a READY TO RACE Dakar machine. Thanks to race-spec WP XPLOR PRO Suspension, heavy-duty rims and a lightweight Akrapovic slip-on fitted as standard, the destination comes second. With its unmatched ability to dispatch everything from gravel switchbacks to single tracks, the KTM 890 ADVENTURE R RALLY sets the new standard when it comes to serious offroad travel capabilities.

## ENGINE

- TORQUE: 100 Nm
- TRANSMISSION: 6-speed
- COOLING: Liquid cooled
- POWER IN KW: 77 kW

#### STARTER

- Electric starter
- STROKE68.8 mm
- BORE90.7 mm
- CLUTCHPASC<sup>™</sup> antihopping clutch, mechanically operated
- CO<sub>2</sub> EMISSIONS103 g/km
- DISP