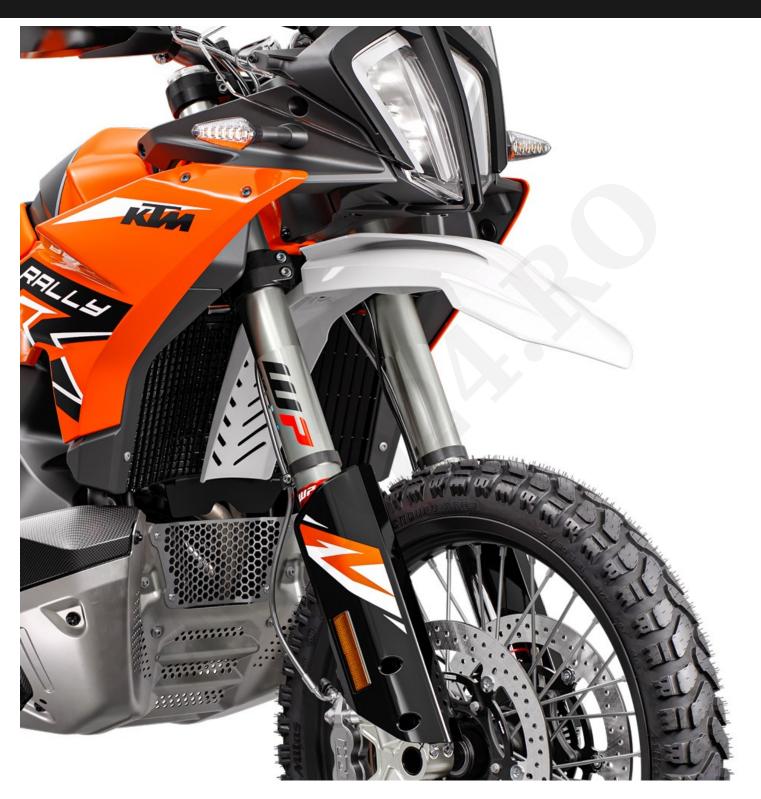

#### WP PRO COMPONENTS

There's no humble way to say this – the 2024 KTM 890 ADVENTURE R RALLY is fitted with the most performant and exclusive offroad suspension available on the market. Developed in conjunction with input from the WP Factory Racing department, both ends feature proven, high-end race technology along with a massive 270 mm of travel.

Upfront, the lightweight WP XPLOR PRO 7548 fork makes use of Cone Valve technology, combining superior comfort with excellent bottoming-out resistance. The Cone Valve allows unlimited opening, so the harshness of the suspension is reduced, while the closed cartridge construction ensures reduced friction, consistent performance over longer periods, and improved responsiveness.

On the rear, the PDS makes use of a WP XPLOR PRO 6746 shock absorber that uses the latest, low-friction components, offering the highest level of damping performance and reducing rider fatigue. Oh, and did we mention both the fork and shock are fully adjustable too?