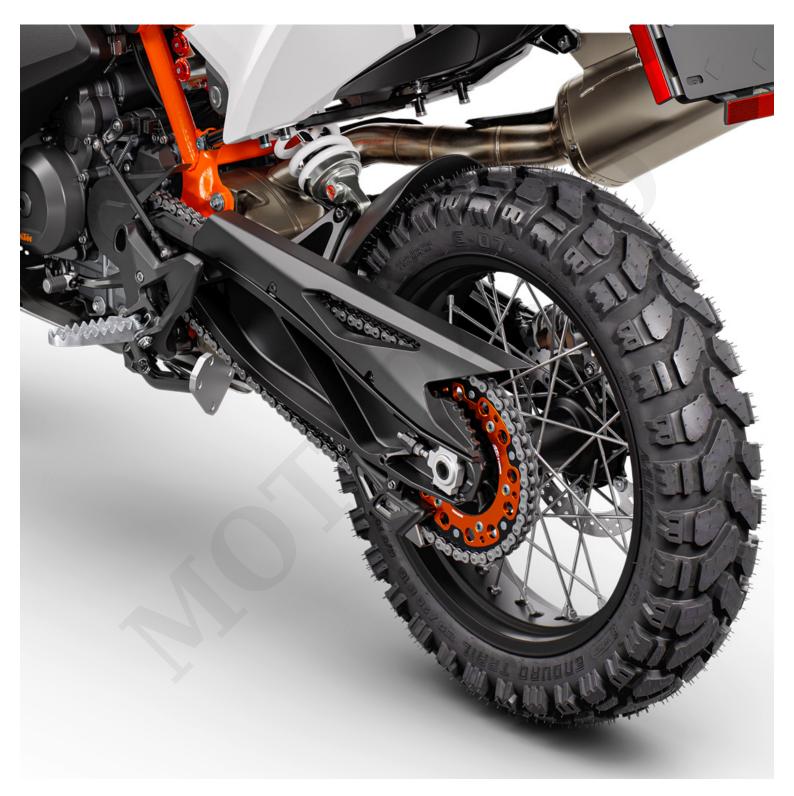

#### HARD HITTERS

## **HEAVY DUTY WHEELS & FOOTPEGS**

When it comes to getting the power down to the ground and having a solid footing, the 2024 KTM 890 ADVENTURE R RALLY boasts some serious rolling componentry. High-strength 2.15 x 21" and 4.00 x 18" EXCEL rims are specifically designed to handle the most hardcore of offroad terrain with total confidence. Likewise, when it comes to digging in your heels and getting full traction through your boots, the KTM 890 ADVENTURE R RALLY has a wider footprint, offering improved boot grip and rider comfort when charging on the pegs.