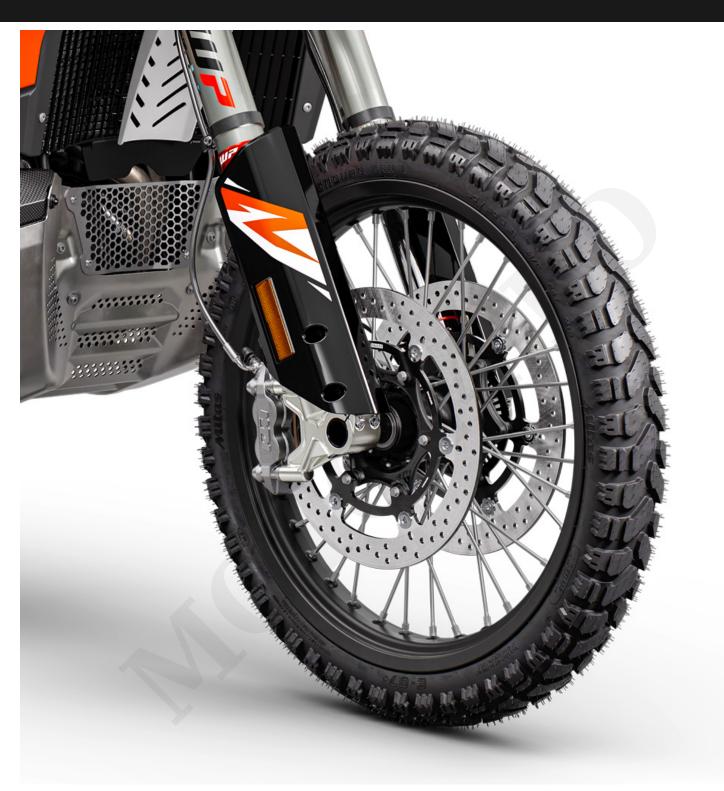

#### WP PRO COMPONENTS

There's no humble way to say this – the 2024 KTM 890 ADVENTURE R RALLY is fitted with the most performant and exclusive offroad suspension available on the market. Developed in conjunction with input from the WP Factory Racing department, both ends feature proven, high-end race technology along with a massive 270 mm of travel.

Upfront, the lightweight WP XPLOR PRO 7548 fork makes use of Cone Valve technology, combining superior comfort with excellent bottoming-out resistance. The Cone Valve allows unlimited opening, so the harshness of the suspension is reduced, while the closed cartridge construction ensures reduced friction, consistent performance over longer periods, and improved responsiveness.

On the rear, the PDS makes use of a WP XPLOR PRO 6746 shock absorber that uses the latest, low-friction components, offering the highest level of damping performance and reducing rider fatigue. Oh, and did we mention both the fork and shock are fully adjustable too?

## **HEAVY DUTY WHEELS & FOOTPEGS**

When it comes to getting the power down to the ground and having a solid footing, the 2024 KTM 890 ADVENTURE R RALLY boasts some serious rolling componentry. High-strength 2.15 x 21" and 4.00 x 18" EXCEL rims are specifically designed to handle the most hardcore of offroad terrain with total confidence. Likewise, when it comes to digging in your heels and getting full traction through your boots, the KTM 890 ADVENTURE R RALLY has a wider footprint, offering improved boot grip and rider comfort when charging on the pegs.