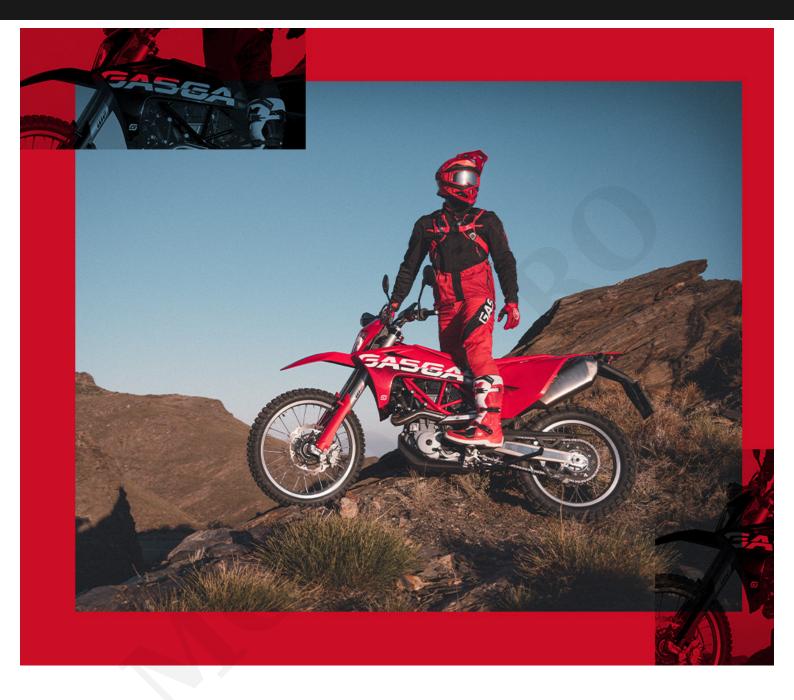

## GASGAS ES 700 - 2024

The ES 700 is a lively 1-cylinder enduro machine, a large-volume bike that is perfect for mixed terrain.

To develop the GASGAS ES 700, our first street bike, we used in-house expertise, new ideas and the latest technology to build a bike that offers a distinctive, playful riding experience. The power of the 1-cylinder engine with 74 hp and 692.7 cm<sup>3</sup> displacement is delivered via an extremely cool ride-by-wire system that ensures crisp throttle response and extremely precise delivery of the linear engine power. The bike is also equipped with the latest electronic driver assistance systems.

This means you can tailor the ES 700 exactly to your requirements. With Brembo's state-of-the-art ABS and brakes, you're always in full control. And the ES 700 also offers an immensely long service interval of 10,000 kilometers. So you can cover really long distances before you have to go to the dealer.