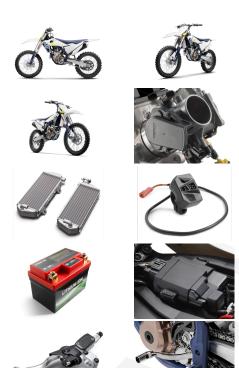

## **MAP SWITCH**

Designed for easy, one-finger operation, the map switch is standard on the FC 350. This allows riders to easily select between 2 engine maps, activate the launch control or toggle the traction control feature.

# **COOLING SYSTEM**

Made using high-strength aluminium, the cooling system on the FC 350 features computational fluid dynamics to channel air through the radiators more efficiently. The cooling system is also integrated into the frame allowing improved cooling by channelling coolant through the frame while eliminating the need for additional hoses.