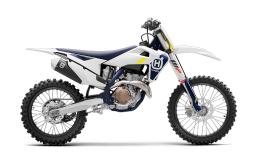

# **HUSQVARNA FC 350 - 2022**

€8.059 + TVA

It is this versatility, paired with intelligent traction and launch control, which makes the FC 350 one of the most multitalented motocrossers on the market.

For 2022 we upgraded the hydraulic clutch to an all new high-performance Brembo system for perfect modulation at all times. On top, striking new dark blue and white graphics stylishly adorn the Swedish inspired design.